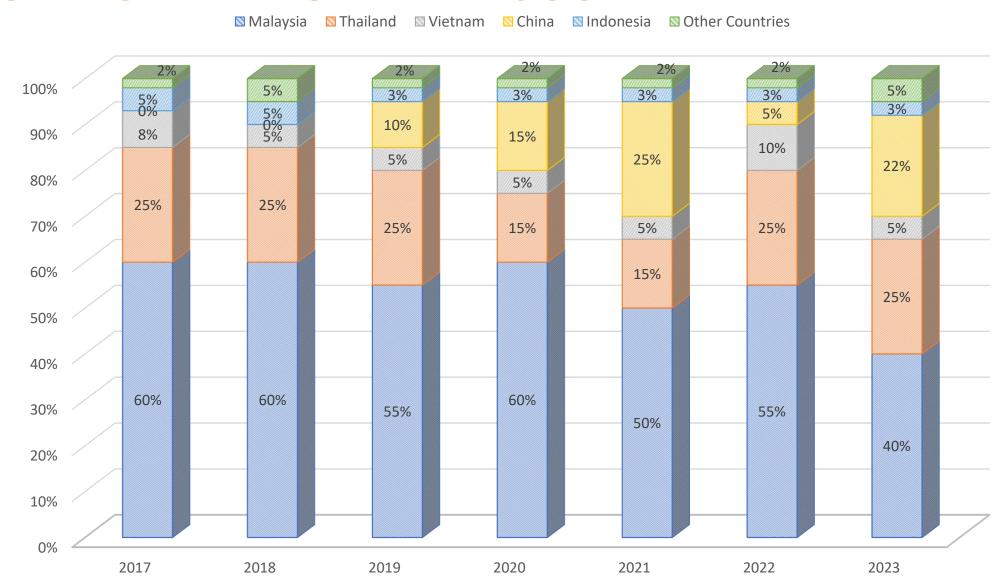

hogens. The examination and surgical gloves market has witnessed significant growth in recent years due to the increasing demand for disposable gloves, stringent regulations for healthcare safety, and the rising number of surgeries and diagnostic procedures worldwide.

2022 CAGR 2033
USD 7.30
billion 7.3%

Dillion 2033
USD 15.9
billion

Source: GLOBE NEWSWIRE

#### **FUTURE BUSINESS PROSPECT**



### **Glove Demand:**

Anticipating a stabilization and subsequent increase in the glove demand trend starting from 2023 onward

## Glove

Surplus: anticipated to decrease from 2023 onward



Source: MARGMA, Affin Hwang Data Research





# **FINANCIAL PERFORMANCE (FY2018-24F)**





# FINANCIAL PERFORMANCE (2024 GUIDANCE)





# FINANCIAL PERFORMANCE (FY2023)





## SALES REVENUE – PER COUNTRY





# **COMPETITORS (BY CAPACITY PER ANNUM)**

#### IN MILLION PIECES





## MARK'S COST BREAKDOWN





#### PT. MARK DYNAMICS INDONESIA TEK

## **FORBES 2022**



FORBES ASIA 2022

FORBES ASIA TOP 200 UNDER A BILLION



FORBES INDONESIA 2022

THE BEST 50 PUBLIC LISTED COMPANIES



## **AWARDS AND RECOGNITIONS**

## **FORBES 2021**



FORBES ASIA 2021

FORBES ASIA TOP 200 UNDER A BILLION



FORBES INDONESIA 2021

THE BEST 50 PUBLIC LISTED COMPANIES



## **AWARDS AND RECOGNITIONS**

## **INDONESIA STOCK EXCHANGE (IDX)**



2022 CSR AWARD



2021
COVID-19 RESPONSE
INTEGRATED
PROGRAM APPRECIATION



2020
THE INNOVATION OF RAW
MATERIAL PROCESSING FOR
GLOVES



2019
THE BEST ROOKIE
COMPANY



## **AWARDS AND RECOGNITIONS**

## **BISNIS INDONESIA**







2023
ELECTRICAL MACHINES AND
COMMERCIA