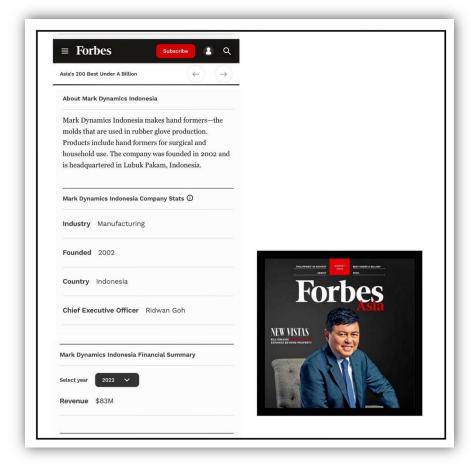

## **FORBES 2022**

FORBES ASIA 2022

FORBES ASIA TOP 200 UNDER A BILLION

FORBES INDONESIA 2022

THE BEST 50 PUBLIC LISTED COMPANIES

## **AWARDS AND RECOGNITIONS**