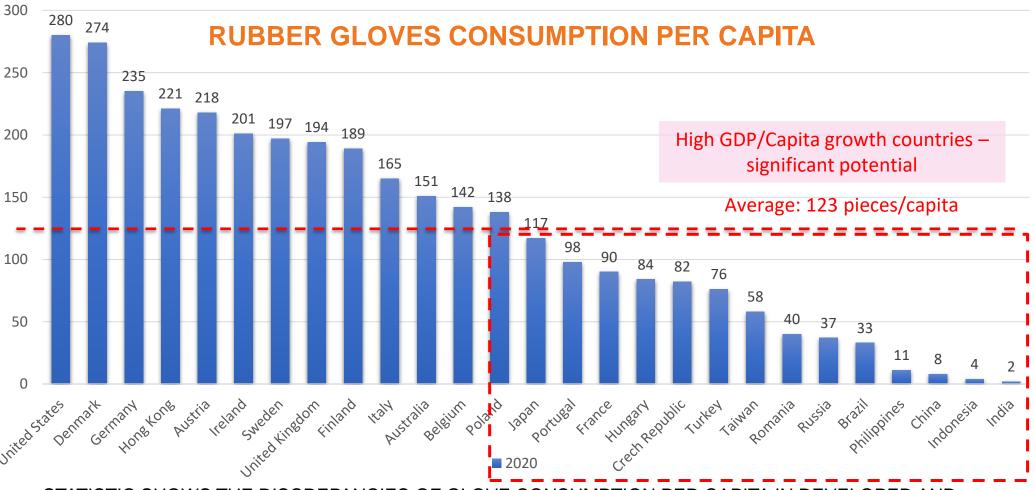

#### **FUTURE BUSINESS PROSPECT**

- STATISTIC SHOWS THE DISCREPANCIES OF GLOVE CONSUMPTION PER CAPITA IN DEVELOPED AND EMERGING COUNTRIES
- THE COUNTRIES WITH LOW GLOVE CONSUMPTION PER CAPITA WITH HIGH POPULATED AND HIGH GDP WILL BE THE MARKET OPPORTUNITY
- THE CONSUMPTION GROWTH WILL INCREASE CONTINUOUSLY FROM THE EMERGING COUNTRIES WITH HIGH POPULATION Source: Maybank IB Research, 2020

#### **FUTURE BUSINESS PROSPECT**