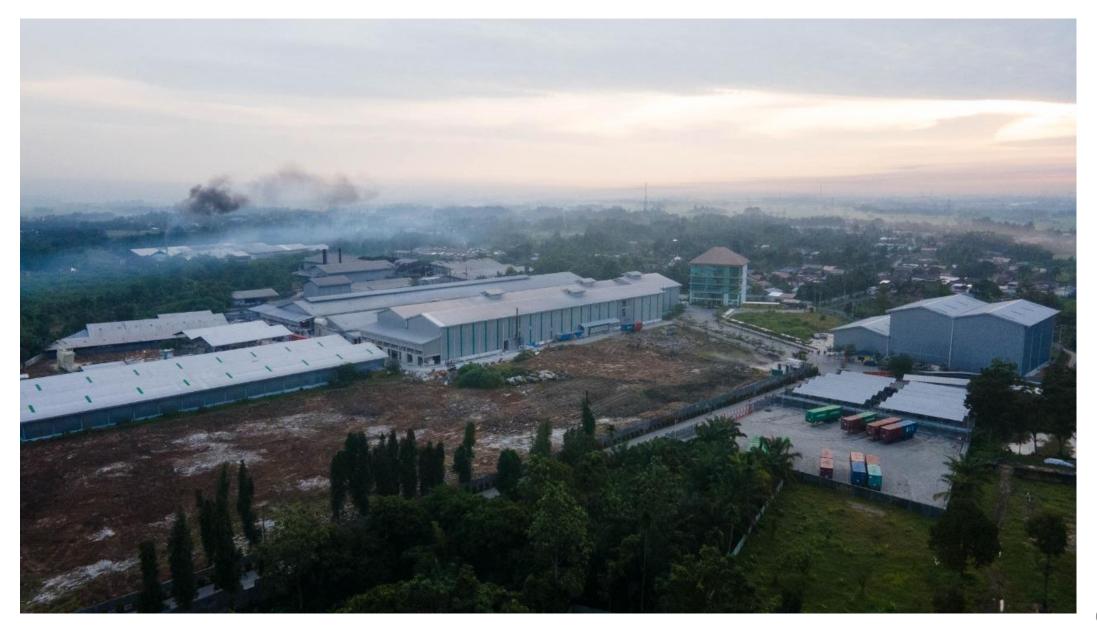

## **PRODUCTION CAPACITY**

Picture 1. Factory in KIMSTAR

Picture 2. New Office, Dalu 1 & Dalu 2

|                          | KIMSTAR | DALU 1  | DALU 2  | TOTAL     |  |
|--------------------------|---------|---------|---------|-----------|--|
| PRODUCTION (pcs / month) | 650.000 | 600.000 | 750.000 | 2.000.000 |  |
| EMPLOYEE                 | 900+    | 900+    | 1000+   | 3000+     |  |