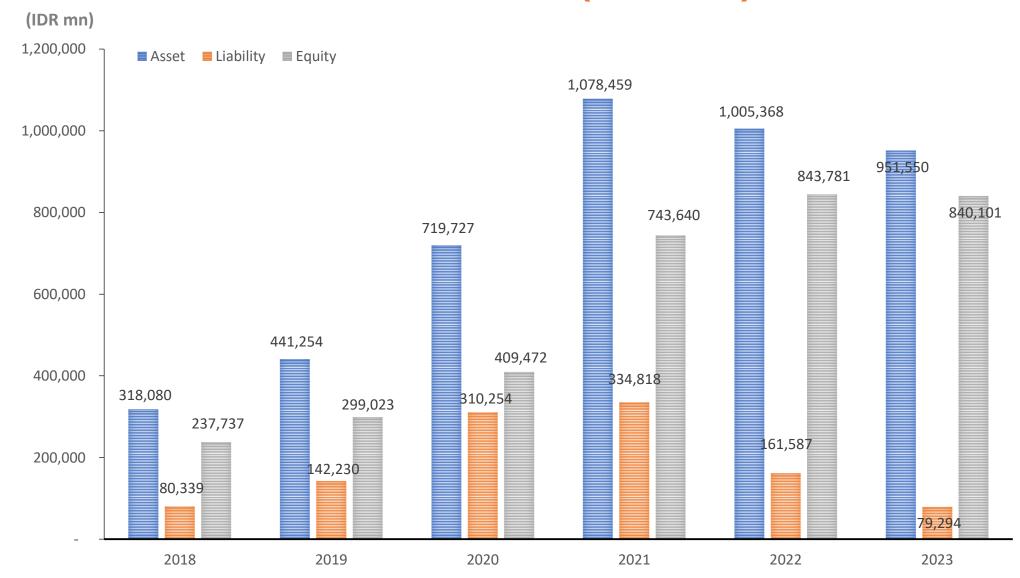

risk of transmission of harmful pathogens. The examination and surgical gloves market has witnessed significant growth in recent years due to the increasing demand for disposable gloves, stringent regulations for healthcare safety, and the rising number of surgeries and diagnostic procedures worldwide.

2022 CAGR 2033
USD 7.30
billion 7.3%

Dillion 2033
USD 15.9
billion

Source: GLOBE NEWSWIRE

#### **FUTURE BUSINESS PROSPECT**



### **Glove Demand:**

Anticipating a stabilization and subsequent increase in the glove demand trend starting from 2023 onward

## Glove

Surplus: anticipated to decrease from 2023 onward



Source: MARGMA, Affin Hwang Data Research





# **FINANCIAL PERFORMANCE (FY2018-24F)**





# FINANCIAL PERFORMANCE (2024 GUIDANCE)





# FINANCIAL PERFORMANCE (FY2023)





## SALES REVENUE – PER COUNTRY





# **COMPETITORS (BY CAPACITY PER ANNUM)**

#### IN MILLION PIECES





## MARK'S COST BREAKDOWN





#### PT. MARK DYNAMICS INDONESIA TEK

## **FORBES 2022**



FORBES ASIA 2022

FORBES ASIA TOP 200 UNDER A BILLION



FORBES INDONESIA 2022

THE BEST 50 PUBLIC LISTED COMPANIES



## **AWARDS AND RECOGNITIONS**

## **FORBES 2021**



FORBES ASIA 2021

FORBES ASIA TOP 200 UNDER A BILLION



FORBES INDONESIA 2021

THE BEST 50 PUBLIC LISTED COMPANIES



## **AWARDS AND RECOGNITIONS**

## **INDONESIA STOCK EXCHANGE (IDX)**



2022 CSR AWARD



2021
COVID-19 RESPONSE
INTEGRATED
PROGRAM APPRECIATION



2020
THE INNOVATION OF RAW
MATERIAL PROCESSING FOR
GLOVES



2019
THE BEST ROOKIE
COMPANY



## **AWARDS AND RECOGNITIONS**

## **BISNIS INDONESIA**







20