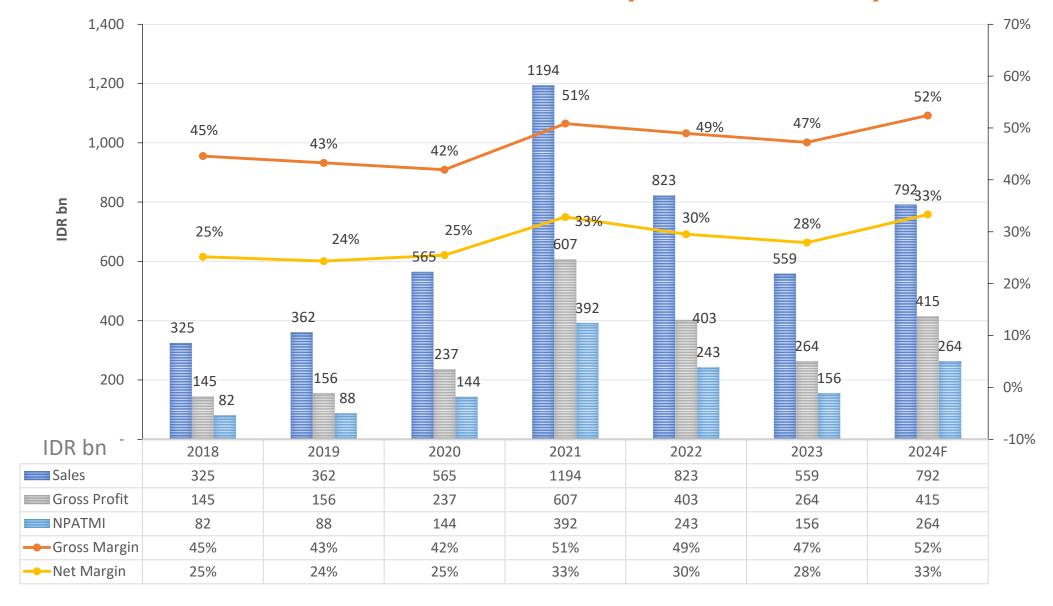

rrier between the wearer's hands and potentially infectious materials, reducing the risk of transmission of harmful pathogens. The examination and surgical gloves market has witnessed significant growth in recent years due to the increasing demand for disposable gloves, stringent regulations for healthcare safety, and the rising number of surgeries and diagnostic procedures worldwide.

2022 CAGR 2033
USD 7.30
billion 7.3%

Dillion 2033
USD 15.9
billion

Source: GLOBE NEWSWIRE

#### **FUTURE BUSINESS PROSPECT**



### **Glove Demand:**

Anticipating a stabilization and subsequent increase in the glove demand trend starting from 2023 onward

## Glove

Surplus: anticipated to decrease from 2023 onward



Source: MARGMA, Affin Hwang Data Research





# **FINANCIAL PERFORMANCE (FY2018-24F)**





# FINANCIAL PERFORMANCE (2024 GUIDANCE)





# FINANCIAL PERFORMANCE (FY2023)





## SALES REVENUE – PER COUNTRY





# **COMPETITORS (BY CAPACITY PER ANNUM)**

#### IN MILLION PIECES





## MARK'S COST BREAKDOWN





#### PT. MARK DYNAMICS INDONESIA TEK

## **FORBES 2022**



FORBES ASIA 2022

FORBES ASIA TOP 200 UNDER A BILLION



FORBES INDONESIA 2022

THE BEST 50 PUBLIC LISTED COMPANIES



## **AWARDS AND RECOGNITIONS**

## **FORBES 2021**



FORBES ASIA 2021

FORBES ASIA TOP 200 UNDER A BILLION



FORBES INDONESIA 2021

THE BEST 50 PUBLIC LISTED COMPANIES



## **AWARDS AND RECOGNITIONS**

## **INDONESIA STOCK EXCHANGE (IDX)**



2022 CSR AWARD



2021
COVID-19 RESPONSE
INTEGRATED
PROGRAM APPRECIATION



2020
THE INNOVATION OF RAW
MATERIAL PROCESSING FOR
GLOVES



2019
THE BEST