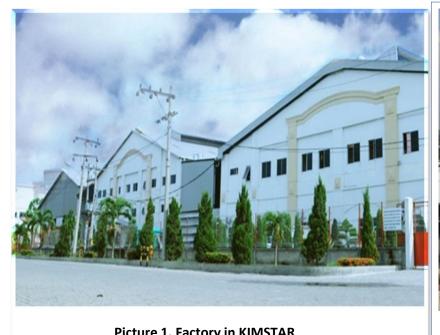

## **PRODUCTION CAPACITY**

Picture 1. Factory in KIMSTAR

Picture 2. New Office, Dalu 1 & Dalu 2

|                          | KIMSTAR | DALU 1  | DALU 2  | TOTAL     |  |
|--------------------------|---------|---------|---------|-----------|--|
| PRODUCTION (pcs / month) | 650.000 | 600.000 | 750.000 | 2.000.000 |  |
| EMPLOYEE                 | 900+    | 900+    | 1000+   | 3000+     |  |