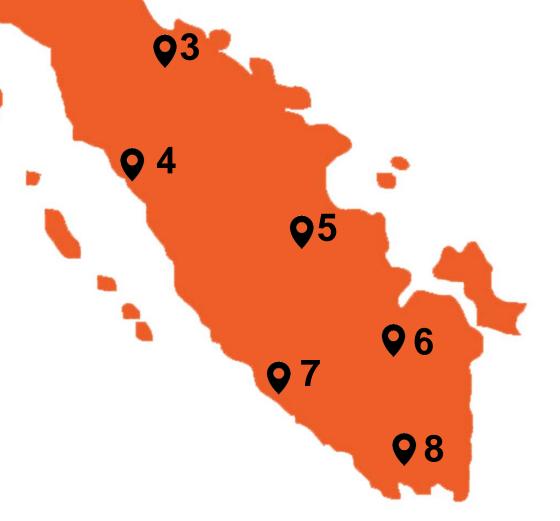

# DISTRIBUTION MAP OF PT. AGRO DYNAMICS INDO

**PT.BAKRIE SUMATRA PLANTATION** 

AND ANOTHER 800 CUSTOMERS
SPREAD ACROSS SUMATERA,
JAWA, BALI DAN KALIMANTAN