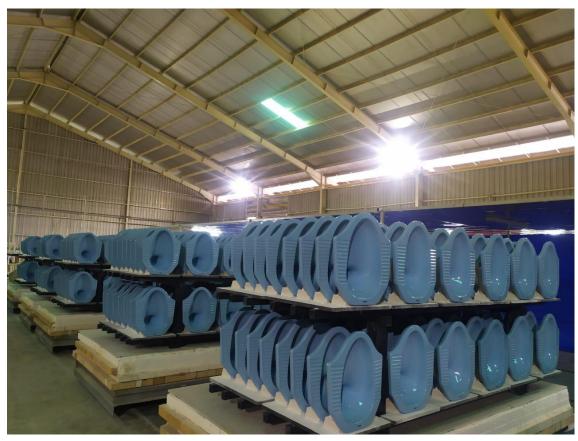

### **SANITARY WARE FACTORY**

- SANITARY WARE (SQUAT TOILET) 50% OF THE RAW MATERIAL ARE USING OUR HAND FORMER WASTE FOR ZERO WASTE PROGRAM
- PRODUCITON CAPACITY 1,700 PCS / DAY OR 51,000 PCS / MONTH