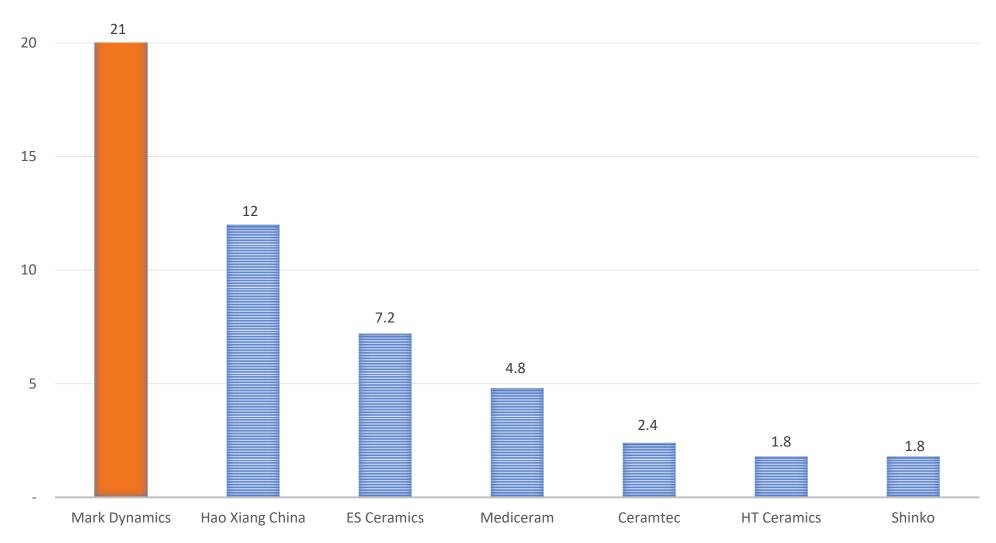

icant growth in recent years due to the increasing demand for disposable gloves, stringent regulations for healthcare safety, and the rising number of surgeries and diagnostic procedures worldwide.

2022 CAGR 2033
USD 7.30
billion 7.3%

Dillion 2033
USD 15.9
billion

Source: GLOBE NEWSWIRE

#### **FUTURE BUSINESS PROSPECT**



### **Glove Demand:**

Anticipating a stabilization and subsequent increase in the glove demand trend starting from 2023 onward

## Glove

Surplus: anticipated to decrease from 2023 onward



Source: MARGMA, Affin Hwang Data Research





# **FINANCIAL PERFORMANCE (FY2018-24F)**





# FINANCIAL PERFORMANCE (2024 GUIDANCE)





# FINANCIAL PERFORMANCE (FY2023)





## SALES REVENUE – PER COUNTRY





# **COMPETITORS (BY CAPACITY PER ANNUM)**

#### IN MILLION PIECES





## MARK'S COST BREAKDOWN





#### PT. MARK DYNAMICS INDONESIA TEK

## **FORBES 2022**



FORBES ASIA 2022

FORBES ASIA TOP 200 UNDER A BILLION



FORBES INDONESIA 2022

THE BEST 50 PUBLIC LISTED COMPANIES



## **AWARDS AND RECOGNITIONS**

## **FORBES 2021**



FORBES ASIA 2021

FORBES ASIA TOP 200 UNDER A BILLION



FORBES INDONESIA 2021

THE BEST 50 PUBLIC LISTED COMPANIES



## **AWARDS AND RECOGNITIONS**

## **INDONESIA STOCK EXCHANGE (IDX)**



2022 CSR AWARD



2021
COVID-19 RESPONSE
INTEGRATED
PROGRAM APPRECIATION



2020
THE INNOVATION OF RAW
MATERIAL PROCESSING FOR
GLOVES



2019
THE BEST ROOKIE
COMPANY



## **AWARDS AND RECOGNITIONS**

## **BISNIS INDONESIA**







2023
ELECTRICAL MACHINES AND
COMMERCIAL SERVICES

2021
BEST STOCK IN INDUSTRIAL
PRODUCT

2019
BEST PERFORMING