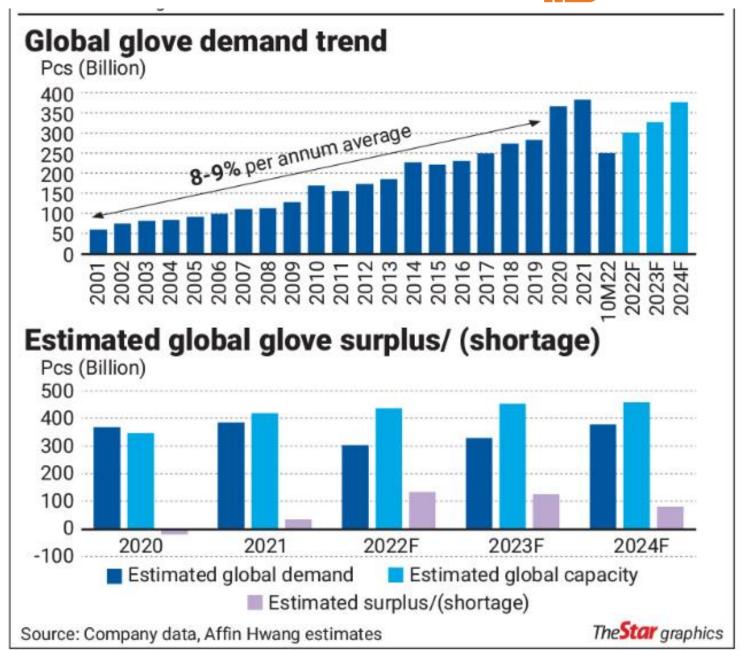

### **Glove Demand:**

Anticipating a stabilization and subsequent increase in the glove demand trend starting from 2023 onward

## Glove

Surplus: anticipated to decrease from 2023 onward

Source: MARGMA, Affin Hwang Data Research