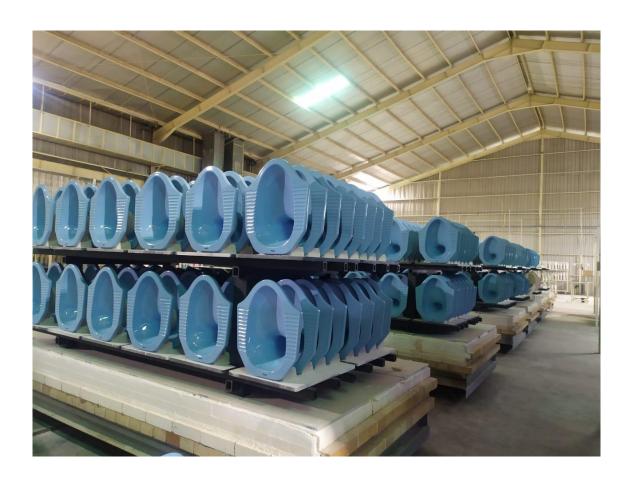

### **SANITARY WARE FACTORY**

- SANITARY WARE (SQUAT TOILET) 50% OF THE RAW MATERIAL ARE USING OUR HAND FORMER WASTE FOR ZERO WASTE PROGRAM
- PRODUCITON CAPACITY 1,700 PCS / DAY OR 51,000 PCS / MONTH