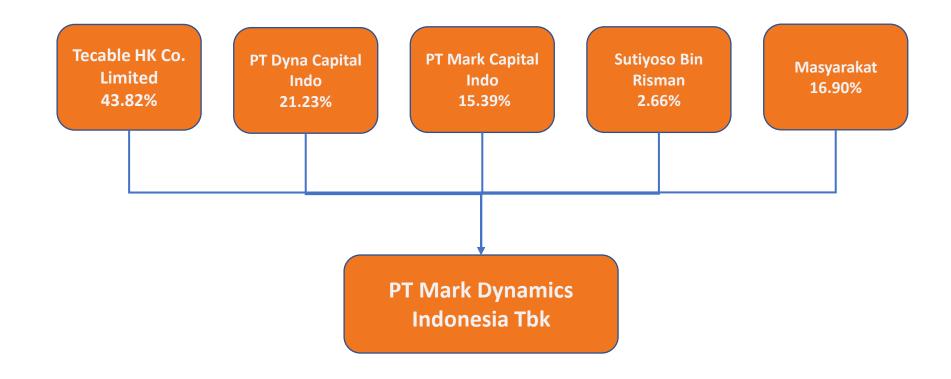

ector

- Indonesian citizen
- Born in 1983
- Appointed as President Director of MARK since 2018
- Graduated from the Mikroskil Institute with a Bachelor's in Computer Science.
- Joined MARK in 2008 as Marketing Manager and promoted to Director from 2017-2018.



SUTIYOSO BIN RISMAN

Director

- Indonesian citizen
- Born in 1968
- Appointed as a Director of MARK since 2017.
- Worked in MARK since 2002
- General Manager between 2002 2009, before being appointed as Commissioner until 2014.



CAHAYA DEWI SURBAKTI
Independent Director

- Indonesian citizen
- Born in 1980
- Appointed as an Independent Director of MARK since 2018.
- Completed her undergraduate at the University of North Sumatera Medan with a major in Chemical Engineering and graduated in 2004.



### MARK SHAREHOLDER STRUCTURE





### **SUBSIDIARY**

#### PT. BERJAYA DYNAMICS INDONESIA





**ESTABLISHED IN 2010** 



ENGAGED IN SANITARY INDUSTRIAL PRODUCCTION **UTILIZING WASTE MATERIAL** FROM HANDFORMER PRODUCTION



MORE THAN 9 YEARS MARKET EXPERIENCE IN SUMATRA



DEEP AND DETAILED
UNDERSTANDING OF PRODUCTS
DISTRIBUTION ACROSS
SUMATERA AND INDONESIA.



AS PT. MEGAH RAYA
SUMATERA SALES
SUPPORT AND DISTRIBUTION LINE



BDI HAS A SUBSIDIARY THAT IS ENGAGED IN THE DISTRIBUTION OF AGRICULTURE, NAMELY PT AGRO DYNAMICS INDO.



# DISTRIBUTION MAP OF PT. BERJAYA DYNAMICS INDONESIA

## 900 LOYAL CUSTOMERS SPREAD ACROSS SUMATERA

0

92

- 1. ACEH
- 2. SUMATRA UTARA
- 3. RIAU
- 4. SUMATRA BARAT
- 5. JAMBI
- 6. SUMATRA SELATAN
- 7. BENGKULU
- 8. LAMPUNG





### **SUBSIDIARY**

#### PT. AGRO DYNAMICS INDO





**ESTABLI