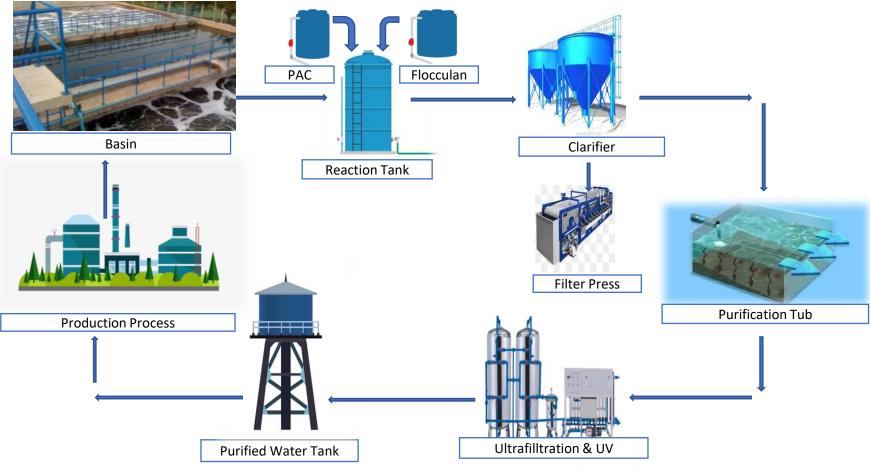

## **SUSTAINABILITY AND ENVIRONMENT MARK's Water Usage Recycling Cycle**

Water from the production process go into Waste Water Treatment (WWT). The process includes mixing wastewater with chemicals (PAC and Flocculants). Next, the sludge and water are separated in the Clarifier and Filter Press. The water that has gone through the purification process is then re-filtrated and through the UV process, then tested according to the Wastewater Quality Standard 05/MENLH/2014 before being reused in the production process.