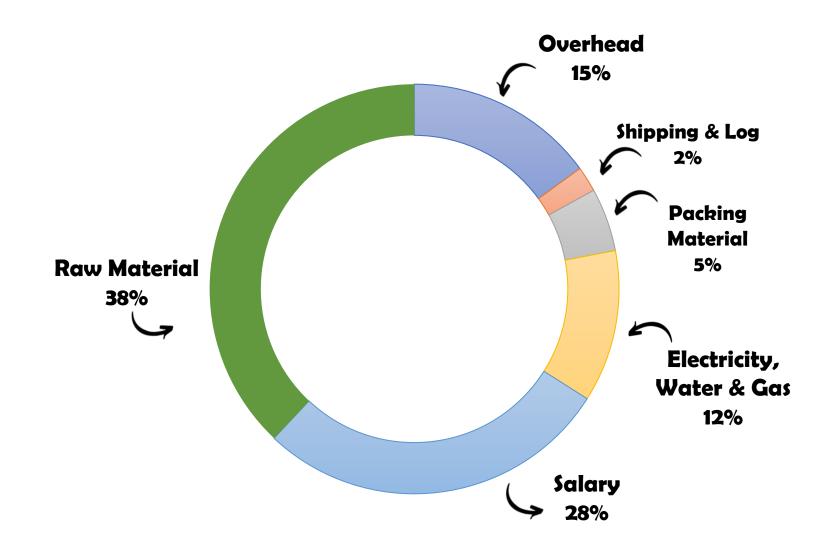

ue to the increasing demand for disposable gloves, stringent regulations for healthcare safety, and the rising number of surgeries and diagnostic procedures worldwide.

2022 CAGR 2033
USD 7.30
billion 7.3%

Dillion 2033
USD 15.9
billion

Source: GLOBE NEWSWIRE

#### **FUTURE BUSINESS PROSPECT**



### **Glove Demand:**

Anticipating a stabilization and subsequent increase in the glove demand trend starting from 2023 onward

## Glove

Surplus: anticipated to decrease from 2023 onward



Source: MARGMA, Affin Hwang Data Research





# **FINANCIAL PERFORMANCE (FY2018-24F)**





# FINANCIAL PERFORMANCE (2024 GUIDANCE)





# FINANCIAL PERFORMANCE (FY2023)





## SALES REVENUE – PER COUNTRY





# **COMPETITORS (BY CAPACITY PER ANNUM)**

#### IN MILLION PIECES





## MARK'S COST BREAKDOWN





#### PT. MARK DYNAMICS INDONESIA TEK

## **FORBES 2022**



FORBES ASIA 2022

FORBES ASIA TOP 200 UNDER A BILLION



FORBES INDONESIA 2022

THE BEST 50 PUBLIC LISTED COMPANIES



## **AWARDS AND RECOGNITIONS**

## **FORBES 2021**



FORBES ASIA 2021

FORBES ASIA TOP 200 UNDER A BILLION



FORBES INDONESIA 2021

THE BEST 50 PUBLIC LISTED COMPANIES



## **AWARDS AND RECOGNITIONS**

## **INDONESIA STOCK EXCHANGE (IDX)**



2022 CSR AWARD



2021
COVID-19 RESPONSE
INTEGRATED
PROGRAM APPRECIATION



2020
THE INNOVATION OF RAW
MATERIAL PROCESSING FOR
GLOVES



2019
THE BEST ROOKIE
COMPANY



## **AWARDS AND RECOGNITIONS**

## **BISNIS INDONESIA**







2023
ELECTRICAL MACHINES AND
COMMERCIAL SERVICES

2021
BEST STOCK IN INDUSTRIAL
PRODUCT

2019
BEST PERFORMING LISTED
COMPANY

## **COMPANY