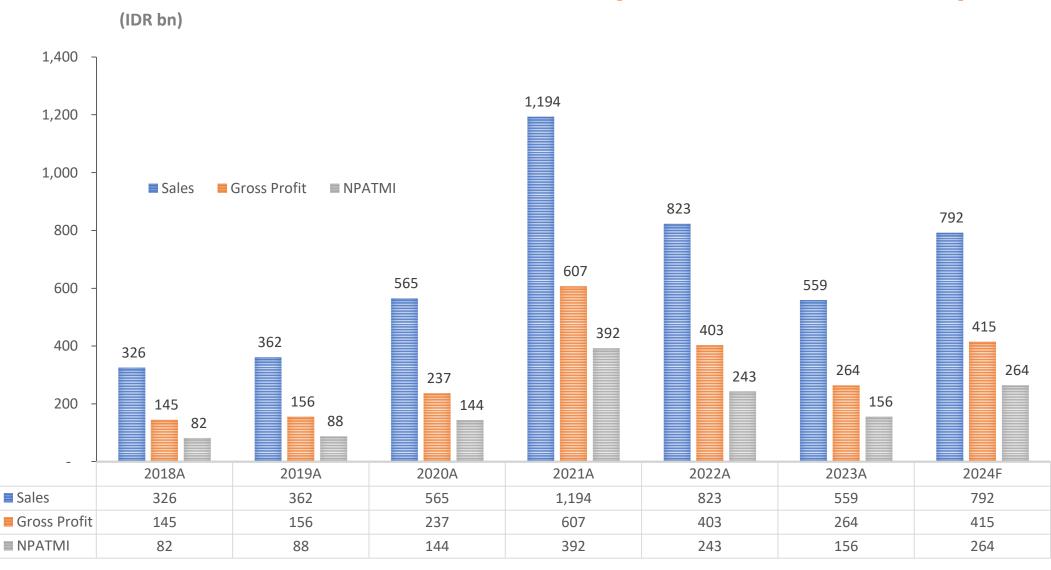

lly infectious materials, reducing the risk of transmission of harmful pathogens. The examination and surgical gloves market has witnessed significant growth in recent years due to the increasing demand for disposable gloves, stringent regulations for healthcare safety, and the rising number of surgeries and diagnostic procedures worldwide.

2022 CAGR 2033
USD 7.30
billion 7.3%

Dillion 2033
USD 15.9
billion

Source: GLOBE NEWSWIRE

#### **FUTURE BUSINESS PROSPECT**



### **Glove Demand:**

Anticipating a stabilization and subsequent increase in the glove demand trend starting from 2023 onward

## Glove

Surplus: anticipated to decrease from 2023 onward



Source: MARGMA, Affin Hwang Data Research





# **FINANCIAL PERFORMANCE (FY2018-24F)**





# FINANCIAL PERFORMANCE (2024 GUIDANCE)





# FINANCIAL PERFORMANCE (FY2023)





## SALES REVENUE – PER COUNTRY





# **COMPETITORS (BY CAPACITY PER ANNUM)**

#### IN MILLION PIECES





## MARK'S COST BREAKDOWN





#### PT. MARK DYNAMICS INDONESIA TEK

## **FORBES 2022**



FORBES ASIA 2022

FORBES ASIA TOP 200 UNDER A BILLION



FORBES INDONESIA 2022

THE BEST 50 PUBLIC LISTED COMPANIES



## **AWARDS AND RECOGNITIONS**

## **FORBES 2021**



FORBES ASIA 2021

FORBES ASIA TOP 200 UNDER A BILLION



FORBES INDONESIA 2021

THE BEST 50 PUBLIC LISTED COMPANIES



## **AWARDS AND RECOGNITIONS**

## **INDONESIA STOCK EXCHANGE (IDX)**



2022 CSR AWARD



2021
COVID-19 RESPONSE
INTEGRATED
PROGRAM APPRECIATION



2020
THE INNOVATION OF RAW
MATERIAL PROCESSING FOR
GLOVES



2019
THE BEST ROOKIE
COMPANY



## **AWARDS AND RECOGNITION